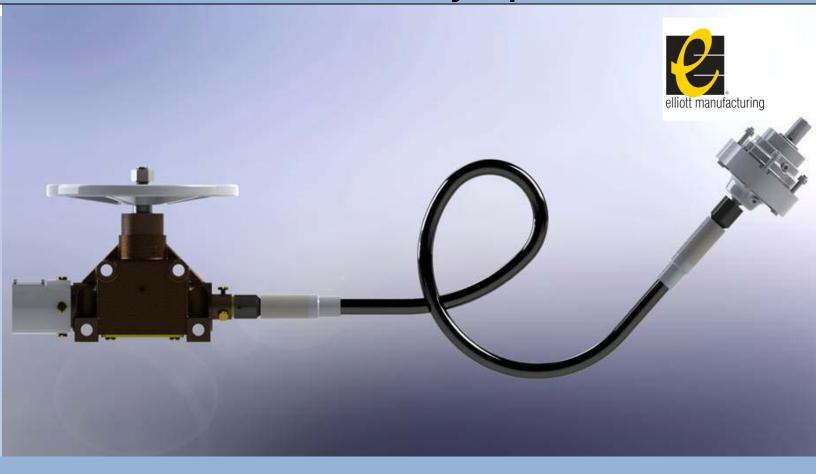

## Configuration options for SafeOperator flexible shaft systems

- 1. SafeOperator integrated geared system with valve coupling connection to existing valve handwheel.
- SafeOperator integrated geared system with direct coupling to valve or valve gearbox input shaft.
- SafeOperator integrated geared system with valve adapter kit for direct coupling to valve
- SafeOperator flexible shaft system with valve coupling connection to existing handwheel.
- SafeOperator flexible shaft system with direct coupling to valve or valve gearbox input shaft.
- 6. *SafeOperator* flexible shaft with partner gearbox.