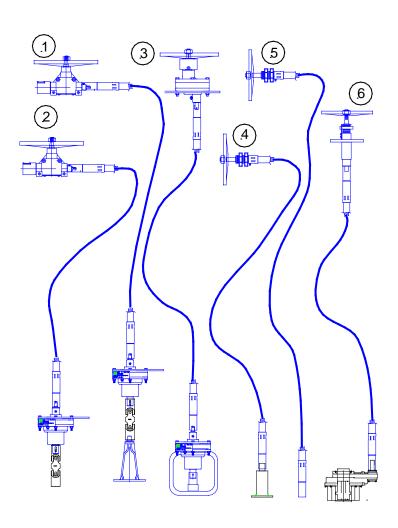

## Configuration options for SafeOperator flexible shaft systems

- 1. SafeOperator integrated geared system with valve coupling connection to existing valve handwheel.
- SafeOperator integrated geared system with direct coupling to valve or valve gearbox input shaft.
- SafeOperator integrated geared system with valve adapter kit for direct coupling to valve
- SafeOperator flexible shaft system with valve coupling connection to existing handwheel.
- SafeOperator flexible shaft system with direct coupling to valve or valve gearbox input shaft.
- 6. *SafeOperator* flexible shaft with partner gearbox.